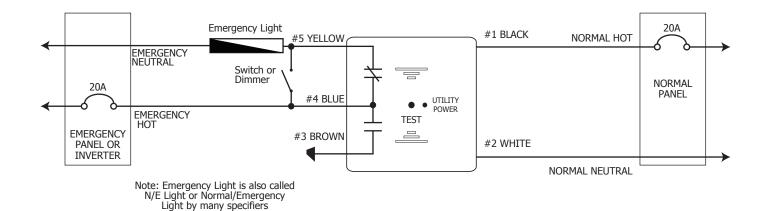

The LUT-SHUNT-FM can bypass either a line voltage switch or a DALI dimming signal, ensuring that an emergency fixture illuminates at full brightness during a utility power interruption.

Its slim profile fits most fixture ballast channels or wiring compartments. An integral test switch and LED allow for quick testing and verification of proper function.

# **FEATURES**

The powerful LUT-SHUNT-FM includes:

- N/O & N/C Dry Contact
   Used for bypassing line voltage switches, occupancy sensors or dimmers. Also used as dry contact to signal relay panels or BMS systems or utility power interruption
- Integral test switch and green utility power indicator
- UL924 Listed