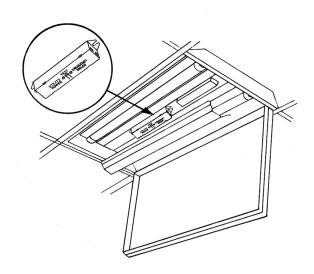

# **LUT-SHUNT-FM**

Shunt Relay for Line Voltage Applications (SPDT)

Project:

Model No.:

Comments:



## **APPLICATION**

LVS is proud to announce its latest addition to the popular Shunt Line. The LUT-SHUNT-FM includes a 3A rated Form C (N/O+N/C) relay and is UL924 Listed for emergency lighting control applications.

The LUT-SHUNT-FM can bypass either a line voltage switch or a DALI dimming signal, ensuring that an emergency fixture illuminates at full brightness during a utility power interruption.

Its slim profile fits most fixture ballast channels or wiring compartments. An integral test switch and LED allow for quick testing and verification of proper function.

# **MOUNTING**









# **FEATURES**

The powerful LUT-SHUNT-FM includes:

- N/O & N/C Dry Contact
   Used for bypassing line voltage switches, occupancy sensors or dimmers. Also used as dry contact to signal relay panels or BMS systems or utility power interruption
- Integral test switch and green utility power indicator
- UL924 Listed

Gary Gilgur EM Supply LLC





#### **SPECIFICATIONS**

| E L E C T R I C A L | MODEL NO.                | LUT-SHUNT-FM                 |
|---------------------|--------------------------|------------------------------|
|                     | SENSING INPUT            | 120V - 277V                  |
|                     | LED LOAD RATING          | 3A (120-277V)                |
|                     | BALLAST LOAD RATING      | 5A (120-277V)                |
|