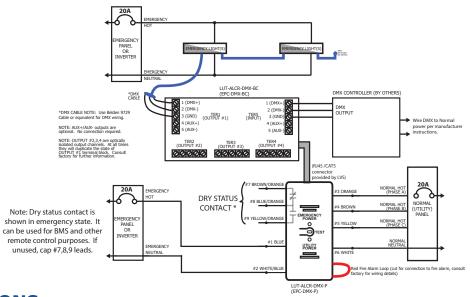

### **FEATURES**

- Two-part construction for safe installation: Line voltage sensing is isoalted from low voltage DMX control component.
- Automatic Diagnostics
  Field-selectable test options including integral manual test, remote test, and automatic monthly testing.
- Fire Alarm override input
- Utility & Emergency Power Indicator LED's
- Memorize & Recall feature
  Set the desired emergency scene and it will be recalled automatically during a power interruption
- 3 Phase Sensing Monitor 3 separate circuits for power loss conditions with a single unit
- Integral Opto-splitter Includes 3 opto-splitters
- Small size permits mounting in standard electrical junction boxes and panels

Gary Gilgur EM Supply LLC



(973) 650-0853 Sales@EM-Supply.com www.EM-Supply.com



#### WIRING DIAGRAM



## **SPECIFICATIONS**

| E | MODEL NO.     | LUT-ALCR-DMX                |
|---|---------------|-----------------------------|
| Ę | SENSING INPUT | 120V - 277V (3phase)        |
| T |               |                             |
| R |               |                             |
| Ĉ |               |                             |
| Î | WARRANTY      | 5 Year Replacement Warranty |

| M | MOUNTING                | Junction Box Mount, Panel Mount (DIN)  |
|---|-------------------------|----------------------------------------|
| E | RATING                  | UL94-5VA                               |
| H | SHIPPING WEIGHT / COLOR | 12 oz. / Black (pt1) 12oz./White (pt2) |
| N | TEMPERATURE             | 32°F - 140°F (0°C - 60°C)              |
| C |                         |