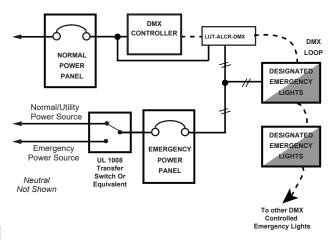

During normal operation, emergency fixtures can be controlled by a DMX lighting control system.

During a utility power interruption, the LUT-ALCR-DMX automatically bypasses the normal lighting controls, turning the emergency lights to a preset scene, regardless of previous settings.